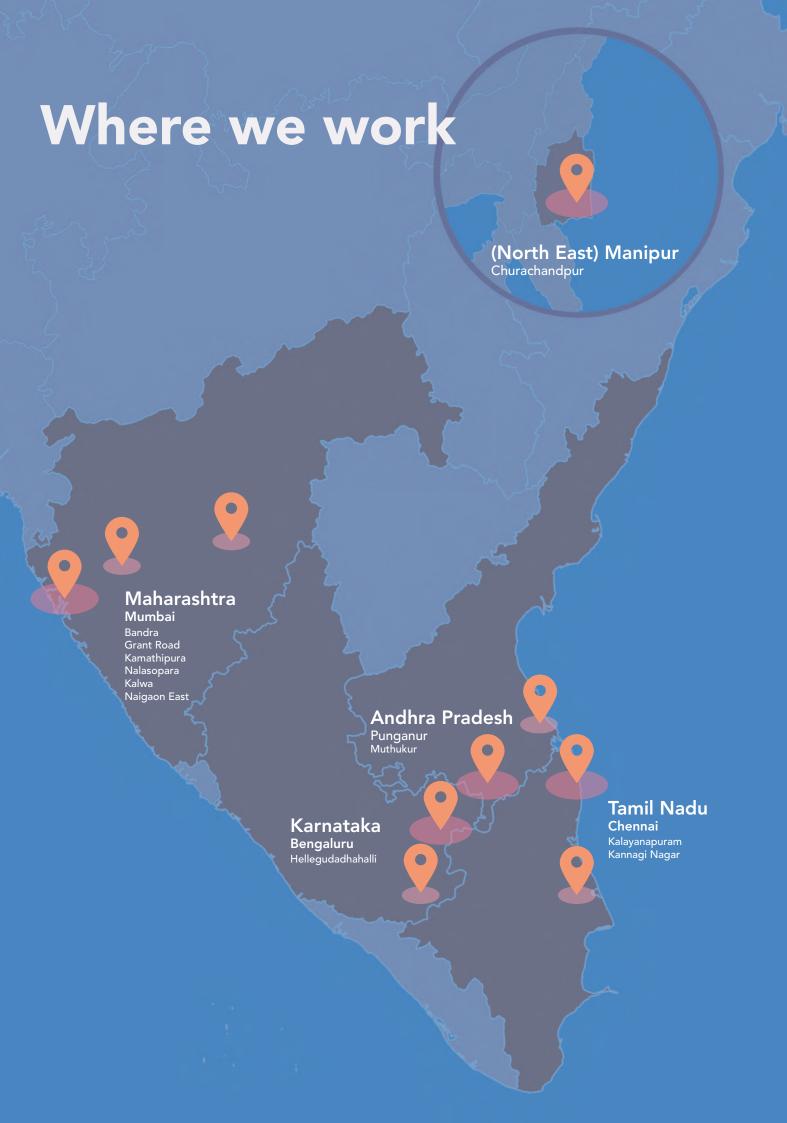

### Mumbai

Despite the lockdown, the response for the vocational training courses have been really good as 108 women have been enrolled. 18 women have successfully completed the assistant nursing training under the National Skills Development Corporation and are employed as interns. This means that their families can have a stable income for the future.

300 families received health and nutrition kits and 150 women from the red-light areas received relief support in partnership with NGOs and community-based organisations in Mumbai.

The girls' football team in Nalasopara won their first tournament, displaying great unity and skills. Karishma, the team's striker won the best player award for scoring 6 goals in the match. We are so proud of them!

### Chennai

We reached a big milestone in Kannagi Nagar, Chennai, as the first batch of 8 women successfully graduated from the Hair Dressing Project. Our partner, the Hair Project team, joined in the virtual graduation to encourage the graduates. We have also built a strong network of volunteers and partners in Chennai who contribute their time and energy into building lives. Yokesh is one such kind-hearted individual who collected funds and distributed ration kits for 5 families struggling without ration cards to avail government relief.

40 Children who are part of our football programme were given virtual fitness training and exercises every day to keep them active and moving during the lockdown.

## Bangalore & Punganur

Karnataka was greatly affected during the second wave of COVID-19. In response to the need, we partnered in opening an Emergency COVID Care Centre in Kothanur, Bangalore. This was started in collaboration with various community based fellowships, churches and individuals from the North East Migrant community, spearheaded under a Joint COVID Care team of KSO-Bangalore. This service was availed by any COVID patient who was in need of oxygen before hospitalisation. Additionally, in collaboration with Phapa Technologies and Indus Action, we reached out to 200 migrant families and provided relief support.

An important part of our programmes during the  $2^{nd}$  wave was the virtual welfare checks on children and their families. Our team also guided them with the right resources when affected with COVID-19.

In Punganur, 9 women successfully completed their vocational tailoring course.

### Manipur

We have opened a new hub in Manipur with an aim to recover livelihoods, restore environment, and foster holistic development. Three villages have been selected and a team of 4 staff and volunteers have worked towards establishing vital contacts and networks with the village chief and leaders who have welcomed us with open arms. The holistic education programme for children will be initiated soon. It has been a very promising start for us in the North East!