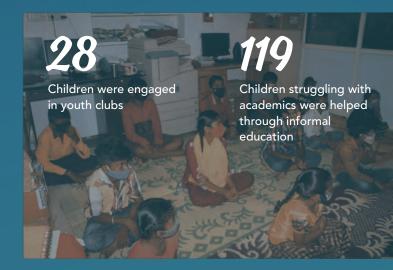

### **Education**

614

Children received educational and soft skill support through after-school *20* 

Children who dropped out of school were linked to opportunities to continue their education

Manoj, our change agent in Hallegudadhahalli, Bangalore loves attending our after-school programme. Previously, he was part of our football programme where he had regular practices, watched live matches with his friends at stadiums and participated in tournaments with other teams. Manoj developed his passion for the game and also learnt to have a disciplined lifestyle.

Now, Manoj also enjoys being a part of the youth club where he learns the importance of education, child rights and gets help developing his creativity! The Youth club focuses on the social and emotional development of children and also helps creating awareness on anti-human trafficking. Many children like Manoj receive holistic development at Oasis India, which enables them to not only be their best self and do well in academics but also be socially conscious individuals in their communities.