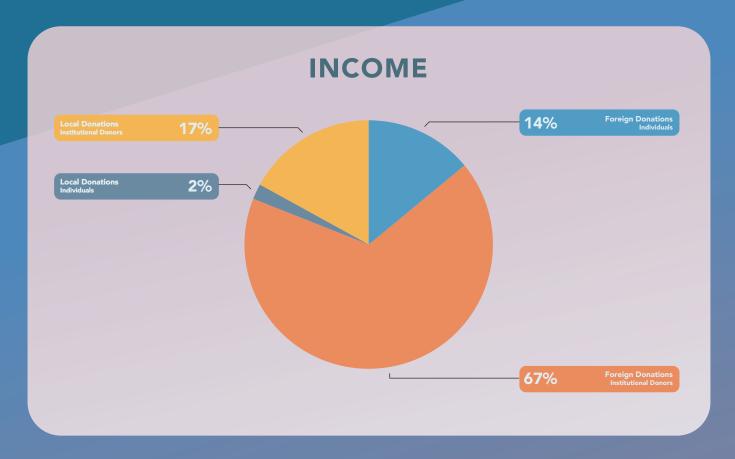

#### From the Auditor's Desk

| OASIS INDIA - Consolidated INCOME & EXPENDITURE FOR THE PERIOD 01ST APRIL 2020 TO 31st Mar 2021 |                |  |
|-------------------------------------------------------------------------------------------------|----------------|--|
| INCOME                                                                                          | Total          |  |
| Donations                                                                                       | 6,90,98,459.94 |  |
| Interest from Banks                                                                             | 13,64,940.00   |  |
| Other Income                                                                                    | 87,875.00      |  |
| Donation in kind                                                                                | 38.00          |  |
| Total                                                                                           | 7,05,51,312.94 |  |