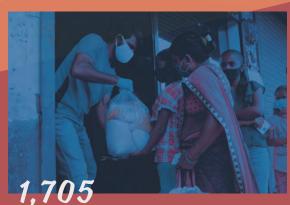

# **COVID-19 relief work**

families received relief support in Mumbai, Chennai, Bangalore and Punganur

families received relief support in partnership with other NGOs