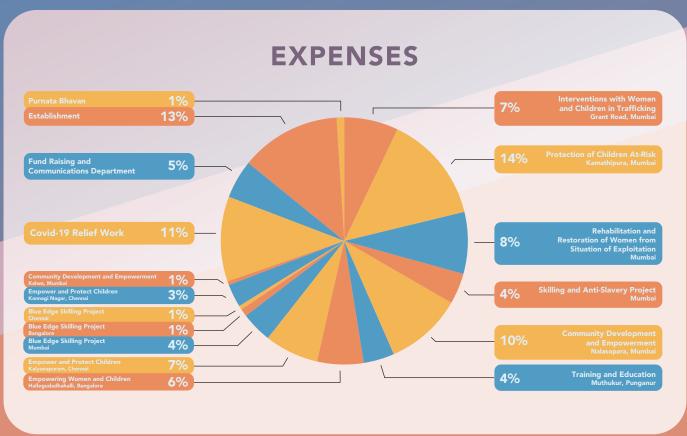

# **Our Financial Year in Review**

| OASIS INDIA - Consolidated BALANCE SHEET AS on 31st March 2021 |     |             |             |
|----------------------------------------------------------------|-----|-------------|-------------|
| SOURCES OF FUNDS                                               | SCH | 2021        | 2020        |
| GENERAL FUNDS Per last Balance Sheet                           |     | 3,94,91,751 | 2,81,94,970 |
| Surplus for the year                                           |     | 88,14,407   | 1,12,96,783 |
| CURRENT LIABILITIES                                            | 6   | 2,49,04,345 | 2,50,03,039 |
| Total                                                          |     | 7,32,10,504 | 6,44,94,792 |

| APPLICATION OF FUNDS |     | 2021        | 2020        |
|----------------------|-----|-------------|-------------|
|                      | SCH |             |             |
| FIXED ASSETS         | 1   | 3,07,13,302 | 3,15,88,494 |
| DEPOSITS             | 2   | 22,15,854   | 28,02,154   |
| LOANS AND DUES       | 3   | 10,05,858   | 10,08,002   |
| BOOKS IN STOCK       | 4   | 1,68,454    | 1,73,705    |
| CASH & BANK BALANCES | 5   | 3,91,07,037 | 2,89,22,437 |
| Total                |     | 7,32,10,504 | 6,44,94,792 |

#### From the Auditor's Desk

| OASIS INDIA - Consolidated INCOME & EXPENDITURE FOR THE PERIOD 01ST APRIL 2020 TO 31st Mar 2021 |                |  |
|-------------------------------------------------------------------------------------------------|----------------|--|
| INCOME                                                                                          | Total          |  |
| Donations                                                                                       | 6,90,98,459.94 |  |
| Interest from Banks                                                                             | 13,64,940.00   |  |
| Other Income                                                                                    | 87,875.00      |  |
| Donation in kind                                                                                | 38.00          |  |
| Total                                                                                           | 7,05,51,312.94 |  |

| EXPENDITURE                                          | Note | Total          |
|------------------------------------------------------|------|----------------|
| Excluded People                                      | 8    |                |
| Aruna -Drop In Centre, Mumbai                        |      | 42,05,004.50   |
| Kamatipura Hub, Mumbai                               |      | 80,94,939.00   |
| Rehabilitation, Mumbai                               |      | 45,05,333.00   |
| Residential Care Purnata Bhavan                      |      | 5,25,901.00    |
| Training Centre - Potter's Wheel, Bangalore          |      | 25,85,167.60   |
| Training Centre - Grant Road, Mumbai                 |      | 25,02,807.00   |
| Disadvantage Communities                             | 8    |                |
| Community, Nalasopara, Mumbai                        |      | 58,67,581,90   |
| Community, Doddigunta / Hallegudahalli,<br>Bangalore |      | 38,11,981.60   |
| Community, Basin, Bridge, Chennai                    |      | 44,43,985.80   |
| Blue Edge , Mumbai                                   |      | 25,82,591.68   |
| Blue Edge , Bangalore                                |      | 4,87,544.00    |
| Blue Edge , Chennai                                  |      | 1,95,075.00    |
| Kannagi Nagar Hub                                    |      | 20,56,805.60   |
| Kalwa Hub                                            |      | 2,13,722.00    |
| Administrative/Establishment Expenses                | 8    | 1,10,40,641.93 |
| Relief Work                                          |      | 63,31,210.00   |
| Depreciation                                         | 1    | 22,86,614.44   |
| Surplus / (Deficit) for the year                     |      | 88,14,406.89   |
| Total                                                |      | 7,05,51,312.94 |